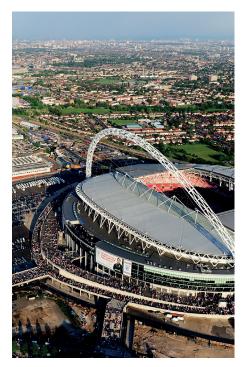

# LOCATION

Located next to Wembley Arena and Wembley Stadium, Hilton London Wembley is only **12 minutes away from Central London by tube**. Excellent transportation links allow easy access to the city's attractions and the hotel is within easy reach of the M1, M4 and M40 motorways.