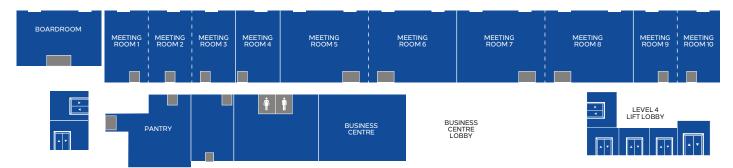

# **FLOOR MAP KEY**

Meeting/Conference Rooms

Elevators

## **4TH FLOOR MEETING ROOMS**