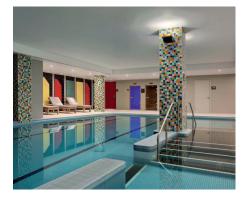

### LIVINGWELL HEALTH CLUB

Personalised fitness for a balanced lifestyle while on the road. Featuring the latest generation of cardio and strength training equipment, LivingWell takes a personalised approach to help you feel your best during your stay. Take a dip in our 12 m indoor heated pool or unwind in the whirlpool area, sauna and steam room. If you need a swimsuit, our Pro Shop offers a wide selection of sports clothing and accessories. The gym is open 24 hours, 7 days a week to hotel guests.