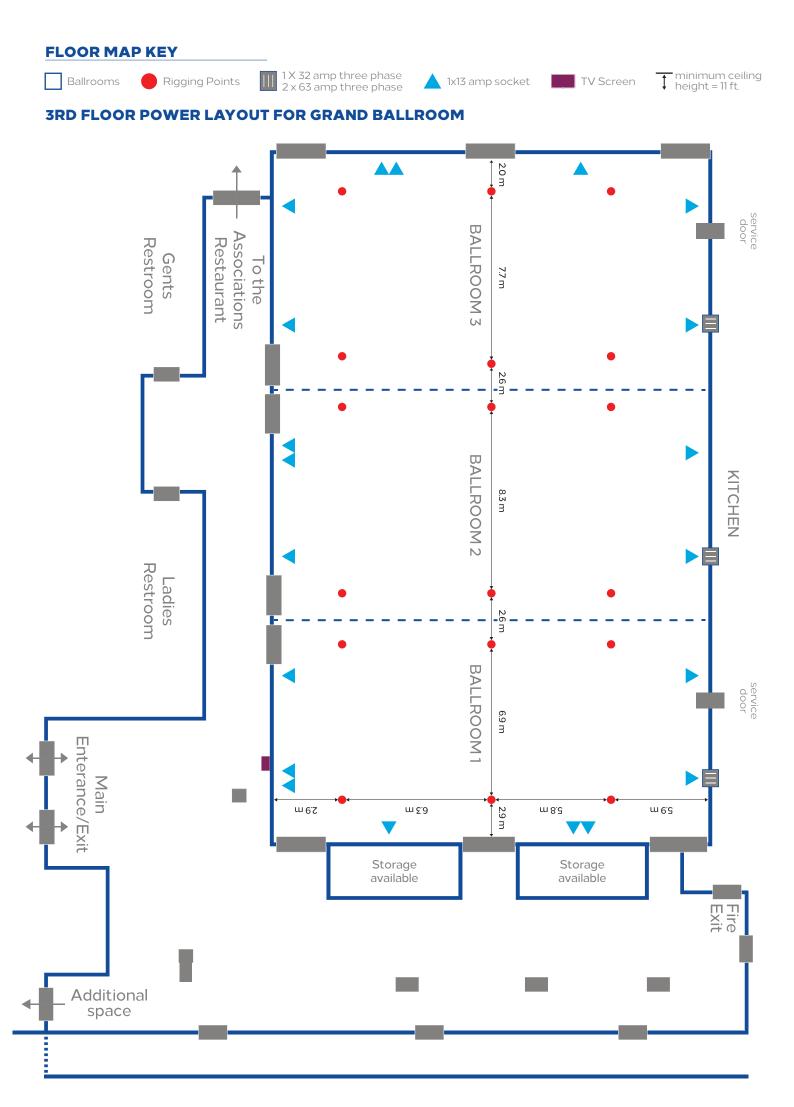

# **FLOOR MAP KEY**

Meeting/Conference Rooms

Elevators

## **CAPACITY CHART**

| Meeting Rooms      | Total Sq m | Room Size     | Classroom | Theatre | Banquet 10's | Caberet 8's | Caberet 10's | Reception | Boardroom | Ushape | H-Square |
|--------------------|------------|---------------|-----------|---------|--------------|-------------|--------------|-----------|-----------|--------|----------|
| Ballroom 1         | 231        | 21x11x4.5     | 172       | 300     | 180          | 144         | 180          | 300       | N/A       | N/A    | N/A      |
| Ballroom 1&2       | 462        | 21x22x4.5     | 320       | 600     | 360          | 288         | 360          | 600       | N/A       | N/A    | N/A      |
| Ballroom 2         | 231        | 21x11x4.5     | 172       | 300     | 180          | 144         | 180          | 300       | N/A       | N/A    | N/A      |
| Ballroom 2&3       | 462        | 21x22x4.5     | 320       | 600     | 360          | 288         | 360          | 600       | N/A       | N/A    | N/A      |
| Ballroom 3         | 231        | 21x11x4.5     | 172       | 300     | 180          | 144         | 180          | 300       | N/A       | N/A    | N/A      |
| Ballroom           | 693        | 21x33x4.5     | 500       | 900     | 550          | 432         | 550          | 900       | N/A       | N/A    | N/A      |
| Boardroom          | 39.36      | 8.2x4.8x2.48  | NA        | NA      | NA           | NA          | NA           | NA        | 14        | N/A    | N/A      |
| Meeting Room 1     | 26.24      | 6.4x4.1x2.48  | 15        | 22      | 10           | NA          | NA           | 20        | 12        | 14     | N/A      |
| Meeting Room 1&2   | 52.48      | 12.8x4.1x2.48 | 22        | 42      | 20           | 21          | 17           | 40        | 22        | 26     | 22       |
| Meeting Room 1,2&3 | 78.72      | 19.2x4.2x2.48 | 32        | 70      | 50           | 35          | 50           | 60        | 32        | 30     | 30       |
| Meeting Room 2     | 26.24      | 6.4x4.1x2.48  | 15        | 22      | 10           | NA          | NA           | 20        | 12        | 12     | 12       |
| Meeting Room 3     | 26.24      | 6.4x4.1x2.48  | 15        | 22      | 10           | NA          | NA           | 20        | 14        | 14     | N/A      |
| Meeting Room 4     | 26.24      | 6.4x4.1x2.48  | 15        | 22      | 10           | NA          | NA           | 20        | 14        | 14     | N/A      |
| Meeting Room 5     | 53.12      | 8.3x6.4x2.48  | 30        | 45      | 30           | 21          | 30           | 30        | 20        | 23     | 22       |
| Meeting Room 5&6   | 106.24     | 16.6x6.4x2.48 | 60        | 90      | 60           | 49          | 70           | 90        | 46        | 47     | N/A      |
| Meeting Room 6     | 53.12      | 8.3x6.4x2.48  | 30        | 45      | 30           | 21          | 30           | 30        | 20        | 23     | 22       |
| Meeting Room 7     | 53.12      | 8.3x6.4x2.48  | 30        | 45      | 30           | 21          | 30           | 30        | 20        | 23     | 22       |
| Meeting Room 7&8   | 106.24     | 16.6x6.4x2.48 | 60        | 60      | 60           | 49          | 70           | 90        | 46        | 47     | N/A      |
| Meeting Room 8     | 53.12      | 8.3x6.4x2.48  | 30        | 45      | 30           | 21          | 30           | 30        | 20        | 23     | 22       |
| Meeting Room 9     | 26.24      | 6.4x4.1x2.48  | 15        | 22      | 15           | NA          | NA           | 200       | 12        | 14     | N/A      |
| Meeting Room 9&10  | 52.48      | 12.8x4.1x2.48 | 40        | 42      | 24           | 21          | 30           | 40        | 22        | 22     | 22       |
| Meeting Room 10    | 26.24      | 6.4x4.1x2.48  | 15        | 22      | 15           | NA          | NA           | 200       | 12        | 44     | N/A      |