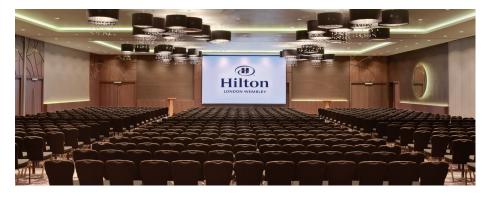

### MEETINGS

Whether hosting a business function, annual conference or grand celebration, Hilton London Wembley offers modern, flexible spaces and dedicated support.

- Ballroom up to 900 people theatre-style & up to 550 people banquet-style
- 1 Boardroom and 10 meeting rooms
- Fully-equipped Business Centre
- High-speed wireless internet in public areas and meeting rooms

## **CAPACITY CHART**

| Meeting Rooms      | Total Sq m | Room Size     | Classroom | Theatre | Banquet 10's | Caberet 8's | Caberet 10's | Reception | Boardroom | Ushape | H-Square |
|--------------------|------------|---------------|-----------|---------|--------------|-------------|--------------|-----------|-----------|--------|----------|
| Ballroom 1         | 231        | 21x11x4.5     | 172       | 300     | 180          | 144         | 180          | 300       | N/A       | N/A    | N/A      |
| Ballroom 1&2       | 462        | 21x22x4.5     | 320       | 600     | 360          | 288         | 360          | 600       | N/A       | N/A    | N/A      |
| Ballroom 2         | 231        | 21x11x4.5     | 172       | 300     | 180          | 144         | 180          | 300       | N/A       | N/A    | N/A      |
| Ballroom 2&3       | 462        | 21x22x4.5     | 320       | 600     | 360          | 288         | 360          | 600       | N/A       | N/A    | N/A      |
| Ballroom 3         | 231        | 21x11x4.5     | 172       | 300     | 180          | 144         | 180          | 300       | N/A       | N/A    | N/A      |
| Ballroom           | 693        | 21x33x4.5     | 500       | 900     | 550          | 432         | 550          | 900       | N/A       | N/A    | N/A      |
| Boardroom          | 39.36      | 8.2x4.8x2.48  | NA        | NA      | NA           | NA          | NA           | NA        | 14        | N/A    | N/A      |
| Meeting Room 1     | 26.24      | 6.4x4.1x2.48  | 15        | 22      | 10           | NA          | NA           | 20        | 12        | 14     | N/A      |
| Meeting Room 1&2   | 52.48      | 12.8x4.1x2.48 | 22        | 42      | 20           | 21          | 17           | 40        | 22        | 26     | 22       |
| Meeting Room 1,2&3 | 78.72      | 19.2x4.2x2.48 | 32        | 70      | 50           | 35          | 50           | 60        | 32        | 30     | 30       |
| Meeting Room 2     | 26.24      | 6.4x4.1x2.48  | 15        | 22      | 10           | NA          | NA           | 20        | 12        | 12     | 12       |
| Meeting Room 3     | 26.24      | 6.4x4.1x2.48  | 15        | 22      | 10           | NA          | NA           | 20        | 14        | 14     | N/A      |
| Meeting Room 4     | 26.24      | 6.4x4.1x2.48  | 15        | 22      | 10           | NA          | NA           | 20        | 14        | 14     | N/A      |
| Meeting Room 5     | 53.12      | 8.3x6.4x2.48  | 30        | 45      | 30           | 21          | 30           | 30        | 20        | 23     | 22       |
| Meeting Room 5&6   | 106.24     | 16.6x6.4x2.48 | 60        | 90      | 60           | 49          | 70           | 90        | 46        | 47     | N/A      |
| Meeting Room 6     | 53.12      | 8.3x6.4x2.48  | 30        | 45      | 30           | 21          | 30           | 30        | 20        | 23     | 22       |
| Meeting Room 7     | 53.12      | 8.3x6.4x2.48  | 30        | 45      | 30           | 21          | 30           | 30        | 20        | 23     | 22       |
| Meeting Room 7&8   | 106.24     | 16.6x6.4x2.48 | 60        | 60      | 60           | 49          | 70           | 90        | 46        | 47     | N/A      |
| Meeting Room 8     | 53.12      | 8.3x6.4x2.48  | 30        | 45      | 30           | 21          | 30           | 30        | 20        | 23     | 22       |
| Meeting Room 9     | 26.24      | 6.4x4.1x2.48  | 15        | 22      | 15           | NA          | NA           | 200       | 12        | 14     | N/A      |
| Meeting Room 9&10  | 52.48      | 12.8x4.1x2.48 | 40        | 42      | 24           | 21          | 30           | 40        | 22        | 22     | 22       |
| Meeting Room 10    | 26.24      | 6.4x4.1x2.48  | 15        | 22      | 15           | NA          | NA           | 200       | 12        | 44     | N/A      |